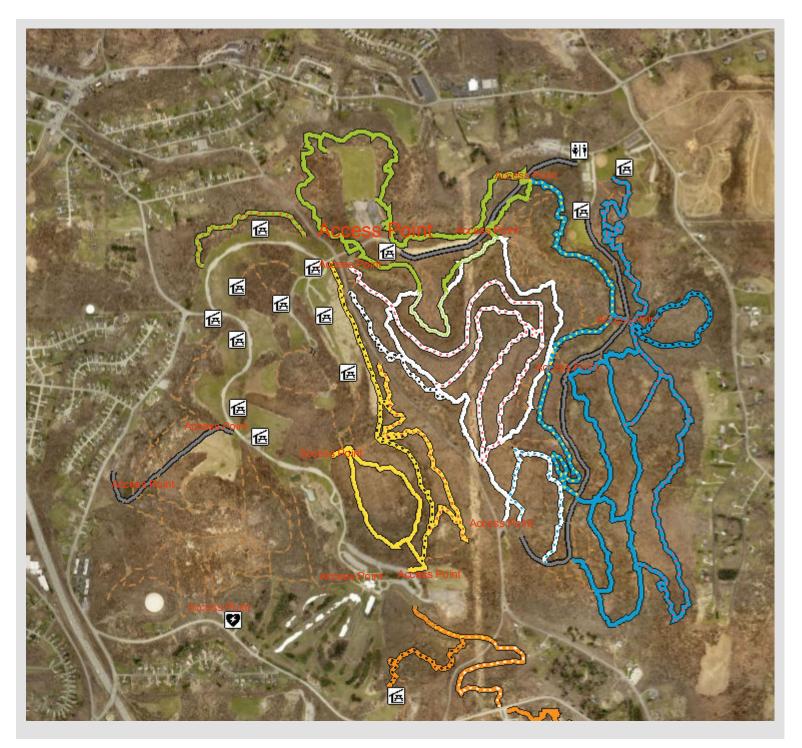

## Allegheny County GIS

Boyce Park Trail Map - Emergency Action

Restroom

Map Export Date: 8/31/2021

0 0.1 0.2

This map is for informational purposes only. Pace information is provided from the Office of Property Assessments in Alleghary County. Content and availability are subject to change. Property characteristics and values change due to a variety of faction as court ratings, multiplaying permit processing and subdivision plans. Excludes name and contact information for property conners, as required by difference of 40° For Formation information, and et the Allegheny County U.S. at (412) 350-4774 or email at GISTebig-Alleghary County, U.S.